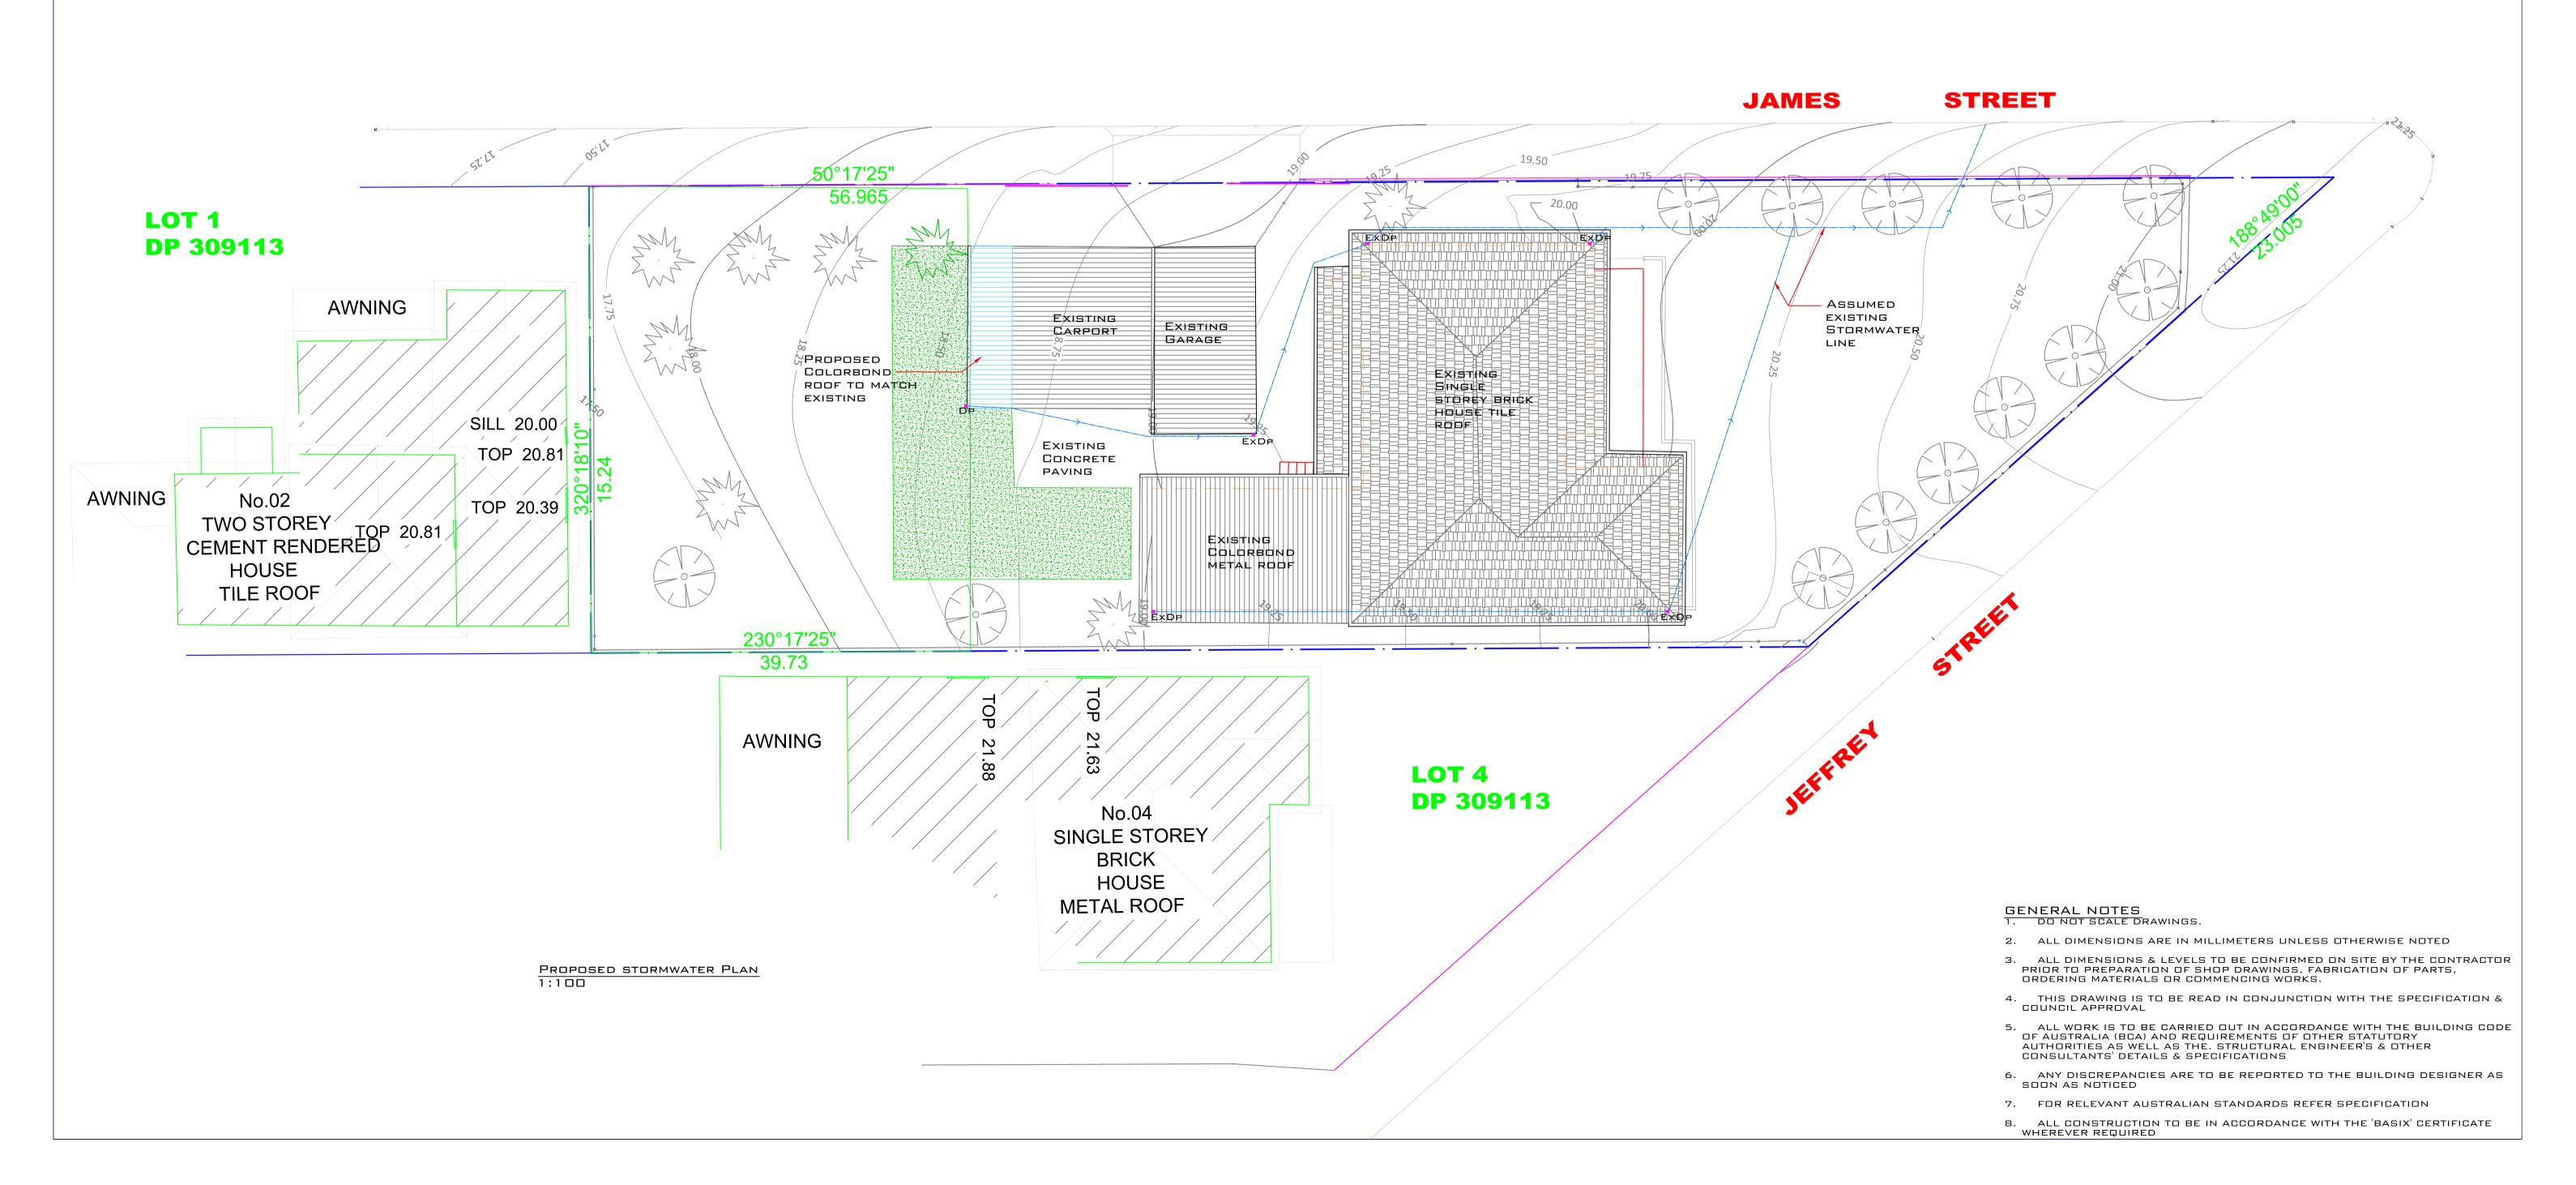

| LEGI                                                                                     | END:                                                                              | Project                                                                                      |                                                  |                   |          |
|------------------------------------------------------------------------------------------|-----------------------------------------------------------------------------------|----------------------------------------------------------------------------------------------|--------------------------------------------------|-------------------|----------|
| EXISTING TREES TO BE RETAINED  EXDP EXISTING DOWN PIPE(100X75)  DP NEW DOWN PIPE(100X75) |                                                                                   | Proposed Alterations & Additions  No. 2 Jeffrey Street, Canterbury NSW, 2193 Lot 2 DP 309113 |                                                  |                   |          |
| COS                                                                                      | CONFIRM ON SITE                                                                   | Client                                                                                       |                                                  |                   |          |
|                                                                                          | EXISTING TERRACOTTA ROOF TILES EXISTING COLORBOND METAL ROOF COLORBOND METAL ROOF | Mr. & Mr                                                                                     | s. Chen                                          |                   |          |
|                                                                                          |                                                                                   |                                                                                              |                                                  |                   |          |
|                                                                                          |                                                                                   |                                                                                              | Development Application Proposed Stormwater Plan |                   |          |
|                                                                                          |                                                                                   | Drawn<br>R.S                                                                                 | Paper Size A 1                                   | Scale<br>AS NOTED | Date     |
|                                                                                          |                                                                                   | Project No                                                                                   | Drawing No                                       | No. of drawings   |          |
|                                                                                          |                                                                                   | 1. 10,000 110                                                                                |                                                  | 1                 | Revision |